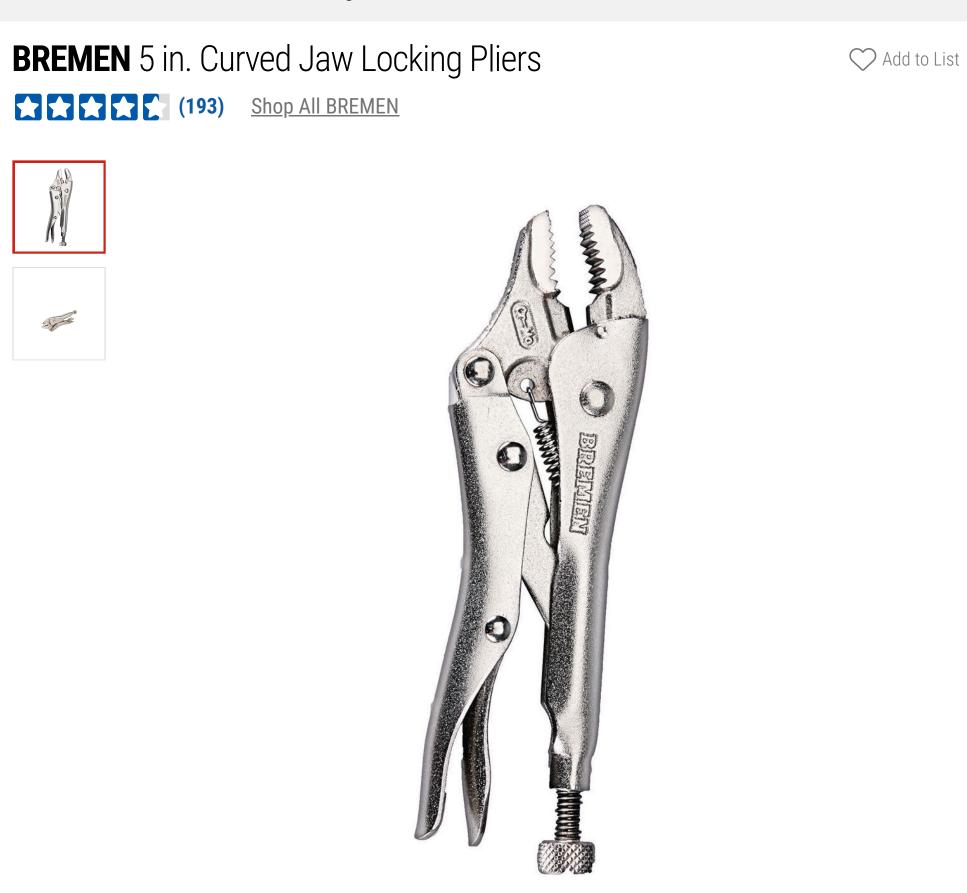

\$799

Locking pliers with high strength jaws and professional locking mechanism Read More

1 靠

**Add to Cart** 

SKU: 63867

**^** 

In Stock at <u>Tigard, OR</u>

Aisle 9 | Check Nearby Stores

## **Product Overview**

Bremen locking pliers hold stronger, longer. Built with rugged chrome-moly steel these curved jaw locking pliers are designed to be the hardest working tools in your kit. With a stronger locking mechanism and oversized rivets for exceptional strength, Bremen locking pliers are built to last.

- Curved jaw maximizes pressure points for professional clamping force
- Forged and hardened alloy steel jaw construction with wire cutter
- One-hand speed release locking mechanism
- Thumbscrew design easily adjusts clamping pressure
- Ultra durable and rust resistant nickel plating
- Lifetime warranty